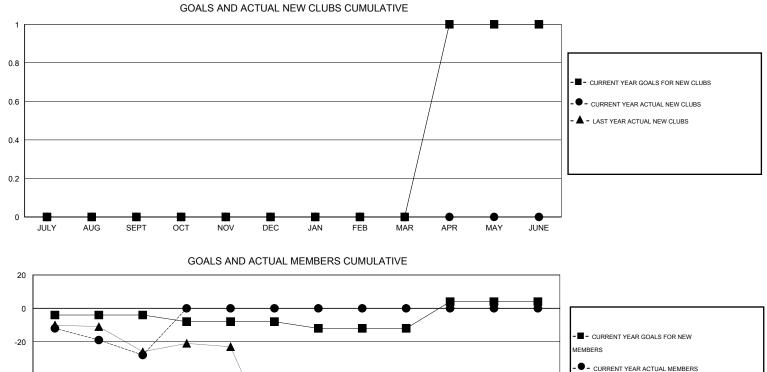

## LOCATION PENNSYLVANIA

| GMT: JERRY                                 | SMITH            |                   | LOCATIO          | LOCATION PENNSYLVANIA |                                            |                    |                                     |                    |                  |  |  |
|--------------------------------------------|------------------|-------------------|------------------|-----------------------|--------------------------------------------|--------------------|-------------------------------------|--------------------|------------------|--|--|
| -                                          |                  | Clubs             |                  |                       | Members                                    |                    |                                     |                    |                  |  |  |
|                                            | RESU             | LTS FOR 2014-2015 | i                |                       | RESULTS FOR 2014-2015                      |                    |                                     |                    |                  |  |  |
| QUARTER                                    | NEW CLUB<br>GOAL | NEW CLUBS         | DROPPED<br>CLUBS | NET<br>GAIN/LOSS      | QUARTER                                    | NEW MEMBER<br>GOAL | CHARTER AND<br>NEW MEMBERS<br>ADDED | DROPPED<br>MEMBERS | NET<br>GAIN/LOSS |  |  |
| JULY/AUG/SEPT                              | 0<br>0           | 0<br>0            | 0                | 0<br>0                | JULY/AUG/SEPT                              | -4<br>-4           | 20<br>0                             | 48<br>0            | -28              |  |  |
| OCT/NOV/DEC<br>JAN/FEB/MAR<br>APR/MAY/JUNE | 0<br>1           | 0                 | 0                | 0                     | OCT/NOV/DEC<br>JAN/FEB/MAR<br>APR/MAY/JUNE | -4<br>-4<br>16     | 0                                   | 0                  | 0                |  |  |

- LAST YEAR ACTUAL MEMBERS

▲

A

| -100 L                       | JULY                  | AUG          | SEPT | OCT | NOV                                           | DEC | JAN | FEB | MAR | APR                                      | MAY                     | JUNE                                             |  |  |
|------------------------------|-----------------------|--------------|------|-----|-----------------------------------------------|-----|-----|-----|-----|------------------------------------------|-------------------------|--------------------------------------------------|--|--|
| DROPPED CLUBS: 0             |                       |              |      |     | 11 CLUBS OF 43 ADDED 1 OR MORE<br>NEW MEMBERS |     |     |     |     | MA                                       | NDER DIS<br>ILE<br>MALE | <u>TRIBUTION</u><br>859 (75.22%)<br>283 (24.78%) |  |  |
| DECEAS                       | <u>PED MEN</u><br>SED | <u>IBERS</u> |      |     | 7                                             |     |     |     |     |                                          |                         |                                                  |  |  |
| CLUB CANCELLED 0<br>OTHER 41 |                       |              |      |     | CLICK HERE FOR HEALTH<br>ASSESSMENT DATA      |     |     |     |     | FAMILY UNIT MEMBERS<br>HEAD OF HOUSEHOLD |                         |                                                  |  |  |
| TOTAL                        |                       |              |      | 4   | 48                                            |     |     |     |     |                                          | NON-H                   | NON-HEAD OF HOUSEHOLD                            |  |  |

-40

-60

-80